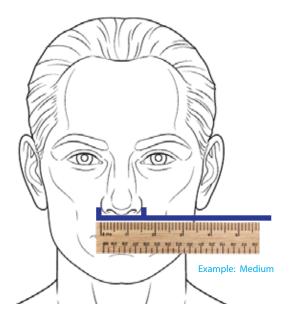

## How to Use:

- 1. Find a ruler and a mirror.
- 2. Face the mirror and put the ruler horizontal to your face.
- 3. Measure from outer nostril to outer nostril.
- 4. Consult our size guide below.

Results will vary and this sizing guide will NOT guarantee the most optimal fit with the mask.

## Size Guide:

| Petite:      | 0 - 1.1 Inches    | 0 - 2.8 cm     |
|--------------|-------------------|----------------|
| Small:       | 1.1 - 1.3 Inches  | 2.8 - 3.3 cm   |
| Medium:      | 1.3 - 1.6 Inches  | 3.3 - 4.0 cm   |
| Large:       | 1.6 - 1.75 Inches | 4.0 - 4.5 + cm |
| Extra Large: | 1.75 + Inches     | 4.5 + cm       |