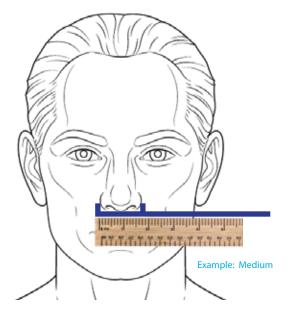

## How to Use:

- 1. Find a ruler and a mirror.
- 2. Face the mirror and put the ruler horizontal to your face.
- 3. Measure from outer nostril to outer nostril.
- 4. Consult our size guide below.

Results will vary and this sizing guide will NOT guarantee the most optimal fit with the mask.

## Size Guide:

 Extra Small:
 0 - 1.25 Inches
 0 - 2.5 cm

 Small:
 1.25 - 1.5 Inches
 2.5 - 3.8 cm

 Medium:
 1.5 - 1.75 Inches
 3.8 - 4.5 cm

 Large:
 1.75 + Inches
 4.5 + cm

**Note:** We find these measurments work with about 80% of our clients. Head shape, nose shape and nose density is also a factor. In person fitment is always recommended.