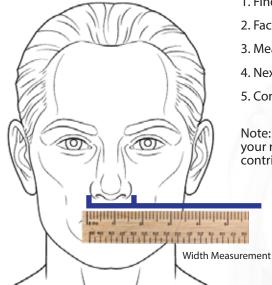

## How to Use:

- 1. Find a ruler and a mirror
- 2. Face the mirror and put the ruler horizontal to your face.
- 3. Measure from outer nostril to outer nostril. Note your width measurement.
- 4. Next, measure from the base of your nose, to the tip. Note your length measurement.
- 5. Consult sizing guide below.

Note: For step 4, do not compress the upper lip. Gently place the edge of your ruler on the skin. Do not press down as this will contribute to an inaccurate measurement.

## Size Guide:

Width Measurement

| Small:      | 0 - 1.5 Inches     | 0 - 3.8 cm   |
|-------------|--------------------|--------------|
| Medium:     | 1.5 - 1.75 Inches  | 3.8 - 4.5 cm |
| Small Wide: | 1.75 - 2.00 Inches | 4.5 - 5 cm   |
| Wide:       | 2.00 + Inches      | 5 + cm       |