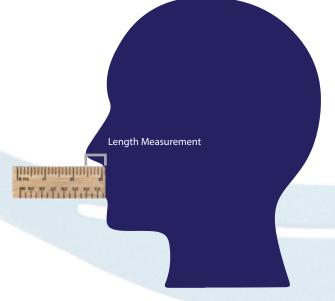

## How to Use:

- 1. Find a ruler and a mirror
- 2. Face the mirror and put the ruler horizontal to your face.
- 3. Measure from outer nostril to outer nostril. Note your width measurement.
- 4. Next, measure from the base of your nose, to the tip. Note your length measurement.
- 5. Consult sizing guide below.

Note: For step 4, do not compress the upper lip. Gently place the edge of your ruler on the skin. Do not press down as this will contribute to an inaccurate measurement.

## Length Measurement

| 0 - 0.75 inches    | 0 - 1.9 cm   |
|--------------------|--------------|
| 0.75 - 1.25 inches | 1.9 - 4.5 cm |
| 0 - 0.75 inches    | 0 - 1.9 cm   |
| 0.75 - 1.25 inches | 1.9 - 3.2 cm |