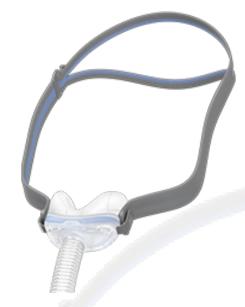

## Sizing Guide

For Use With AirFit N30





## the CPAPstore

## How to Use:

- 1. Find a ruler and a mirror.
- 2. Face the mirror and put the ruler horizontal to your face.
- 3. Measure from outer nostril to outer nostril.
- 4. Consult our size guide below.

Results will vary and this sizing guide will NOT guarantee the most optimal fit with the mask.



## Size Guide:

**Medium:** 

**Small:** 0 - 1.5 Inches 0 - 3.8 cm

Constitution 175 the base 45 to an

1.5 - 1.75 Inches

**Small Wide:** 1.75 + Inches 4.5 + cm

**Note:** We find these measurments work with about 80% of our clients. Head shape, nose shape and nose density is also a factor. In person fitment is always recommended.



3.8 - 4.5 cm