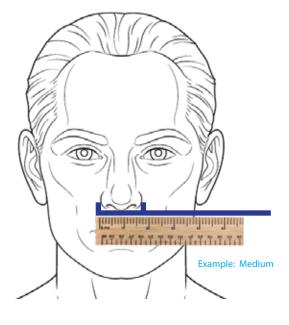

## How to Use:

- 1. Find a ruler and a mirror.
- 2. Face the mirror and put the ruler horizontal to your face.
- 3. Measure from outer nostril to outer nostril.
- 4. Consult our size guide below.

Results will vary and this sizing guide will NOT guarantee the most optimal fit with the mask.

## Size Guide:

**Medium:** 

**Small:** 0 - 1.5 Inches 0 - 3.8 cm

Constitution 175 the base 45 to an

1.5 - 1.75 Inches

**Small Wide:** 1.75 + Inches 4.5 + cm

**Note:** We find these measurments work with about 80% of our clients. Head shape, nose shape and nose density is also a factor. In person fitment is always recommended.

3.8 - 4.5 cm