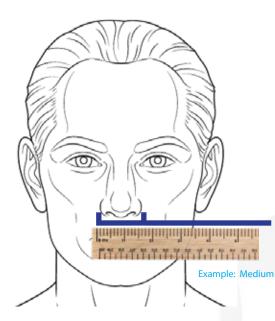

## How to Use:

- 1. Find a ruler and a mirror
- 2. Face the mirror and put the ruler horizontal to your face.
- 3. Measure from outer nostril to outer nostril
- 4. Consult our size guide below.

Results will vary and this sizing guide will NOT guarantee the most optimal fit with the mask.

## Size Guide:

| Small:  | 0 - 1.5 Inches    | 0 - 3.8 cm   |
|---------|-------------------|--------------|
| Medium: | 1.5 - 1.75 Inches | 3.8 - 4.5 cm |
| Large:  | 1.75 + Inches     | 4.5 + cm     |