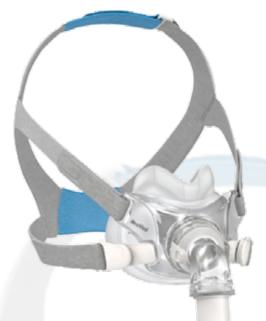

## **Sizing Guide**

## For Use With AirFit F30





the **CPAP**store

## How to Use:

- 1. Find a ruler and a mirror.
- 2. Face the mirror and put the ruler horizontal to your face.
- 3. Measure from outer nostril to outer nostril.
- 4. Consult our size guide below.

Results will vary and this sizing guide will NOT guarantee the most optimal fit with the mask.

## Size Guide:

| Small:  | 0 - 1.5 Inches | 0 - 3.8 cm   |
|---------|----------------|--------------|
| Medium: | 1.5 - 2 Inches | 3.8 - 4.5 cm |

**Note:** We find these measurments work with about 80% of our clients. Head shape, nose shape and nose density is also a factor. In person fitment is always recommended.