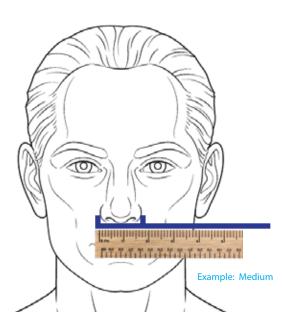

## **Sizing Guide**

## For Use With AirFit F30

the **CPAP**store

## How to Use:

- 1. Find a ruler and a mirror.
- 2. Face the mirror and put the ruler horizontal to your face.
- 3. Measure from outer nostril to outer nostril.
- 4. Consult our size guide below.

Results will vary and this sizing guide will NOT guarantee the most optimal fit with the mask.

## Size Guide:

| Small:  | 0 - 1.5 Inches | 0 - 3.8 cm   |
|---------|----------------|--------------|
| Medium: | 1.5 - 2 Inches | 3.8 - 4.5 cm |

**Note:** We find these measurments work with about 80% of our clients. Head shape, nose shape and nose density is also a factor. In person fitment is always recommended.