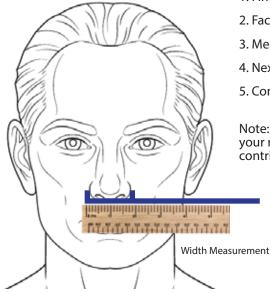

## How to Use:

- 1. Find a ruler and a mirror
- 2. Face the mirror and put the ruler horizontal to your face.
- 3. Measure from outer nostril to outer nostril. Note your width measurement.
- 4. Next, measure from the base of your nose, to the tip. Note your length measurement.
- 5. Consult sizing guide below.

Note: For step 4, do not compress the upper lip. Gently place the edge of your ruler on the skin. Do not press down as this will contribute to an inaccurate measurement.

## Size Guide:

Width Measurement

| Small:      | 0 - 1.5 Inches     | 0 - 3.8 cm   |
|-------------|--------------------|--------------|
| Medium:     | 1.5 - 1.75 Inches  | 3.8 - 4.5 cm |
| Small Wide: | 1.75 - 2.00 Inches | 4.5 - 5 cm   |
| Wide:       | 2.00 + Inches      | 5 + cm       |