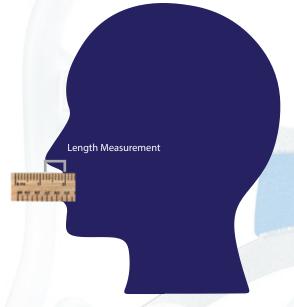

## How to Use:

- 1. Find a ruler and a mirror
- 2. Face the mirror and put the ruler horizontal to your face.
- 3. Measure from outer nostril to outer nostril. Note your width measurement.
- 4. Next, measure from the base of your nose, to the tip. Note your length measurement.
- 5. Consult sizing guide below.

Note: For step 4, do not compress the upper lip. Gently place the edge of your ruler on the skin. Do not press down as this will contribute to an inaccurate measurement.

## Length Measurement

| 0 - 0.75 inches    | 0 - 1.9 cm   |
|--------------------|--------------|
| 0.75 - 1.25 inches | 1.9 - 4.5 cm |
| 0 - 0.75 inches    | 0 - 1.9 cm   |
| 0.75 - 1.25 inches | 1.9 - 3.2 cm |