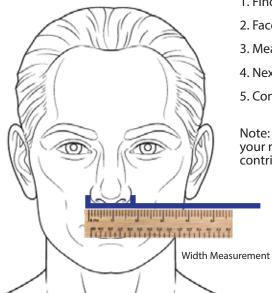

## How to Use:

- 1. Find a ruler and a mirror
- 2. Face the mirror and put the ruler horizontal to your face.
- 3. Measure from outer nostril to outer nostril. Note your width measurement.
- 4. Next, measure from the base of your nose, to the tip. Note your length measurement.
- 5. Consult sizing guide below.

Note: For step 4, do not compress the upper lip. Gently place the edge of your ruler on the skin. Do not press down as this will contribute to an inaccurate measurement.

## Size Guide:

Width Measurement

 Extra Small (wide):
 0 - 2.0 Inches
 0 - 5 cm

 Small | Medium:
 0 - 1.5 Inches
 0 - 3.8 cm

 Large:
 1.5 + Inches
 3.8 + cm

**Note:** We find these measurments work with about 80% of our clients. Head shape, nose shape and nose density is also a factor. In person fitment is always recommended.