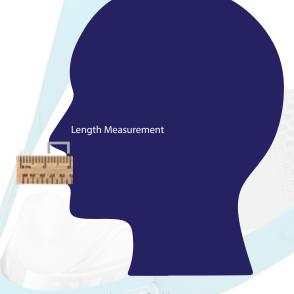

## How to Use:

- 1. Find a ruler and a mirror
- 2. Face the mirror and put the ruler horizontal to your face.
- 3. Measure from outer nostril to outer nostril. Note your width measurement.
- 4. Next, measure from the base of your nose, to the tip. Note your length measurement.
- 5. Consult sizing guide below.

Note: For step 4, do not compress the upper lip. Gently place the edge of your ruler on the skin. Do not press down as this will contribute to an inaccurate measurement.

## Length Measurement

| 0 - 0.75 Inches    | 0 - 1.9 cm   |
|--------------------|--------------|
| 0.75 - 1.75 Inches | 1.9 - 4.5 cm |
| 0.75 - 1.75 Inches | 1.9 - 4.5 cm |