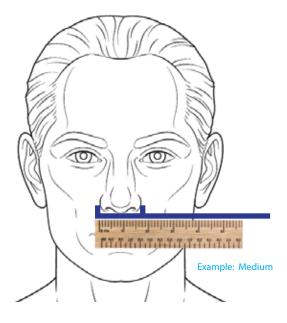

## How to Use:

- 1. Find a ruler and a mirror.
- 2. Face the mirror and put the ruler horizontal to your face.
- 3. Measure from outer nostril to outer nostril.
- 4. Consult our size guide below.

Results will vary and this sizing guide will NOT guarantee the most optimal fit with the mask.

## Size Guide:

 Small:
 0 - 1.5 Inches
 0 - 3.8 cm

 Medium:
 1.5 - 1.75 Inches
 3.8 - 4.5 cm

 Large:
 1.75 + Inches
 4.5 + cm

**Note:** We find these measurments work with about 80% of our clients. Head shape, nose shape and nose density is also a factor. In person fitment is always recommended.