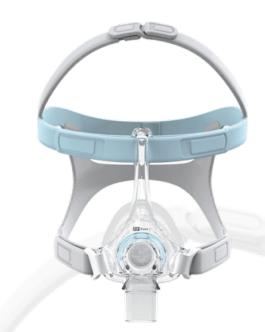

## Sizing Guide

For Use With Eson | Eson 2 Brevida Nasal





## OPAPA S

## How to Use:

- 1. Find a ruler and a mirror.
- 2. Face the mirror and put the ruler horizontal to your face.
- 3. Measure from outer nostril to outer nostril.
- 4. Consult our size guide below.

Results will vary and this sizing guide will NOT guarantee the most optimal fit with the mask.



## Size Guide:

 Small:
 0 - 1.5 Inches
 0 - 3.8 cm

 Medium:
 1.5 - 1.75 Inches
 3.8 - 4.5 cm

 Large:
 1.75 + Inches
 4.5 + cm

**Note:** We find these measurments work with about 80% of our clients. Head shape, nose shape and nose density is also a factor. In person fitment is always recommended.